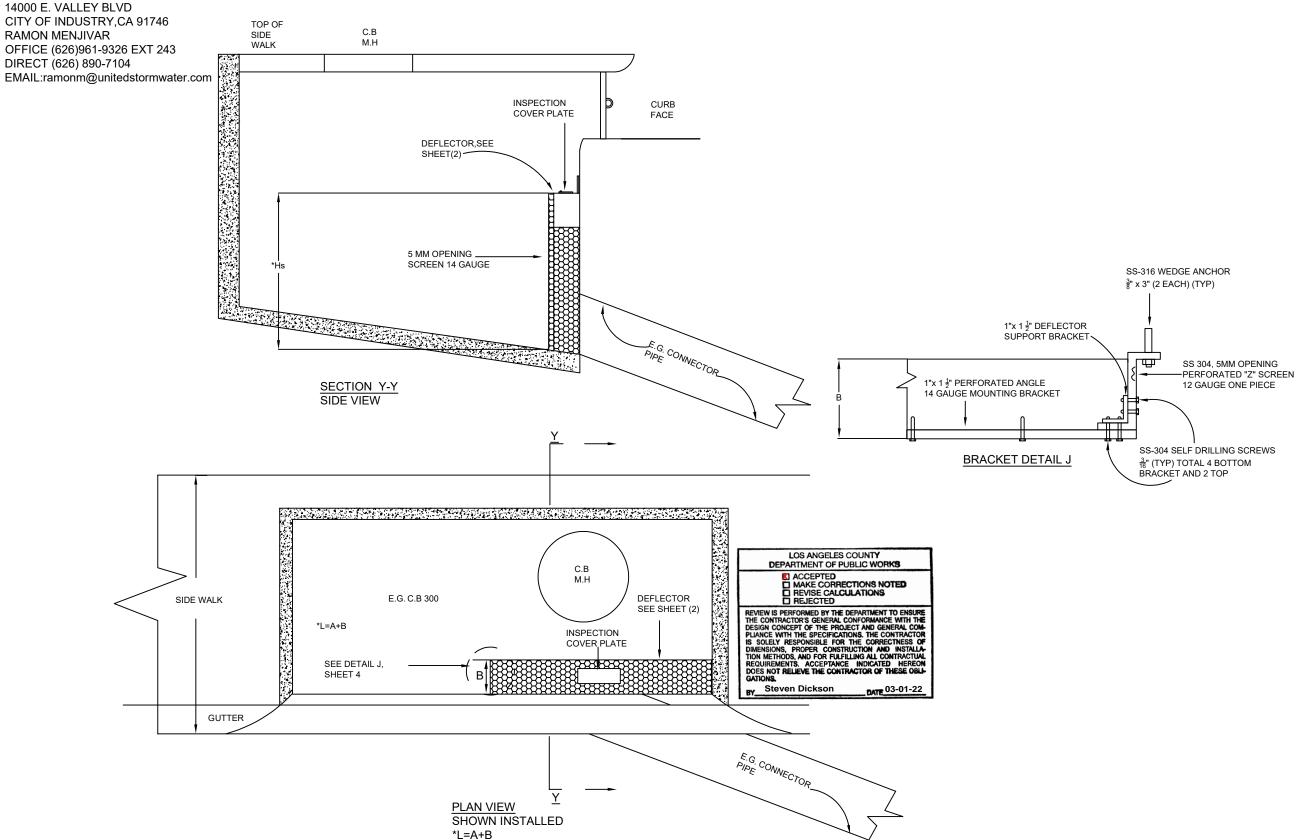

## **CONNECTOR PIPE SCREEN (CPS)** MODEL USW-2M1 FIXED SCREEN WITH SWIVEL ACCESS PLATE

14000 E. VALLEY BLVD CITY OF INDUSTRY, CA 91746 RAMON MENJIVAR OFFICE (626)961-9326 EXT 243 DIRECT (626) 890-7104

General Notes

SEE APPENDIX A-1 AND APPENDIX B CPS SIZING TABLE 1 & 2

THIS MODEL FOR USE IN CATCH BASINS WHERE CLEARANCE FROM BOTTOM OF TRAFFIC GRATE, OR CATCH BASIN DECK, TO TOP OF DEFLECTOR IS 9 ½" OR LESS. ALLOWS ACCESS FOR MOSQUITO ABATEMENT ACTIVITIES.