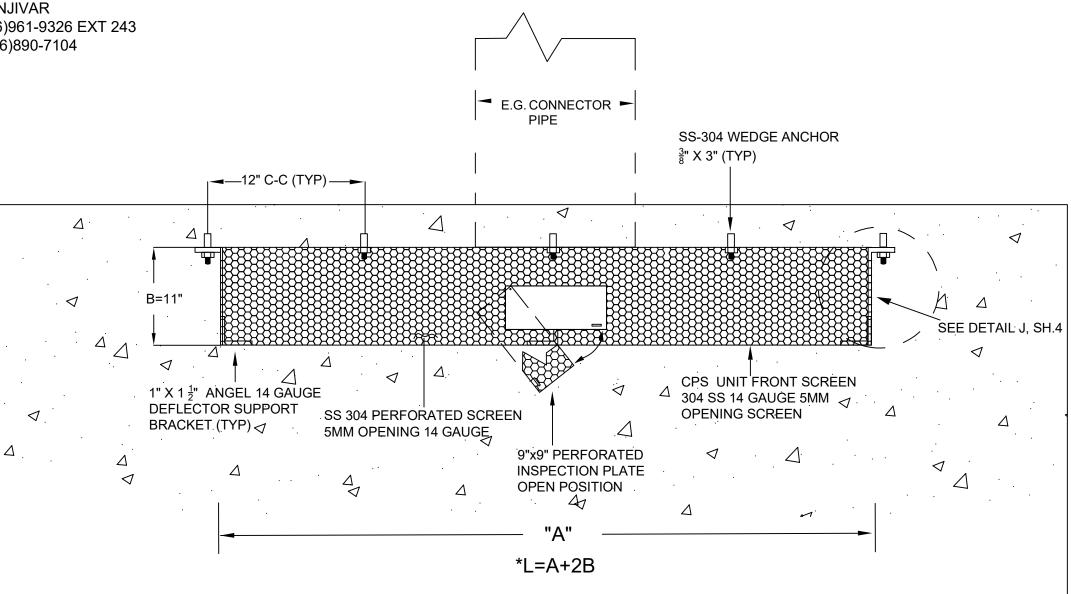

**DEFLECTOR DETAIL** PLAIN VIEW (SHEET 1)

LOS ANGELES COUNTY DEPARTMENT OF PUBLIC WORKS M ACCEPTED
MAKE CORRECTIONS NOTED
REVISE CALCULATIONS
REJECTED

REVIEW IS PERFORMED BY THE DEPARTMENT TO ENSURE THE CONTRACTOR'S GENERAL CONFORMANCE WITH THE DESIGN CONCEPT OF THE PROJECT AND GENERAL COMPLIANCE WITH THE SPECIFICATIONS. THE CONTRACTOR IS SOLELY RESPONSIBLE FOR THE CORRECTNESS OF DIMENSIONS, PROPER CONSTRUCTION AND INSTALLATION METHODS, AND FOR FULFILLING ALL CONTRACTUAL REQUIREMENTS. ACCEPTANCE INDICATED HEREON DOES NOT RELIEVE THE CONTRACTOR OF THESE OBLIGATIONS.