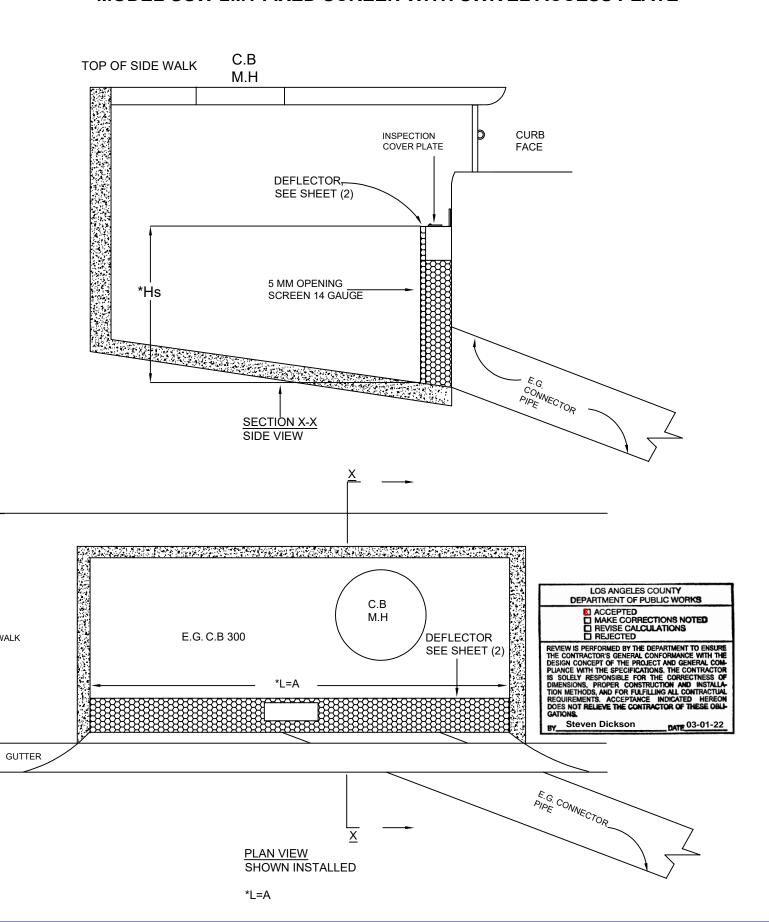

# CONNECTOR PIPE SCREEN (CPS) MODEL USW-2M1 FIXED SCREEN WITH SWIVEL ACCESS PLATE

14000 E. VALLEY BLVD CITY OF INDUSTRY, CA 91746 RAMON MENJIVAR OFFICE (626)961-9326 EXT 243 FAX (626)434-6994 DIRECT (626)890-7104 EMAIL:ramonm@unitedstormwater.com

#### General Not

\* SEE APPENDIX A-1 AND APPENDIX B CPS SIZING TABLE 1 & 2

THIS MODEL FOR USE IN SHALLOW CATCH BASINS WHERE CLEARANCE FROM BOTTOM OF TRAFFIC GRATE, OR CATCH BASIN DECK, TO TOP OF DEFLECTOR IS 9 ½" OR LESS.
ALLOWS ACCESS FOR MOSQUITO ABATEMENT ACTIVITIES.