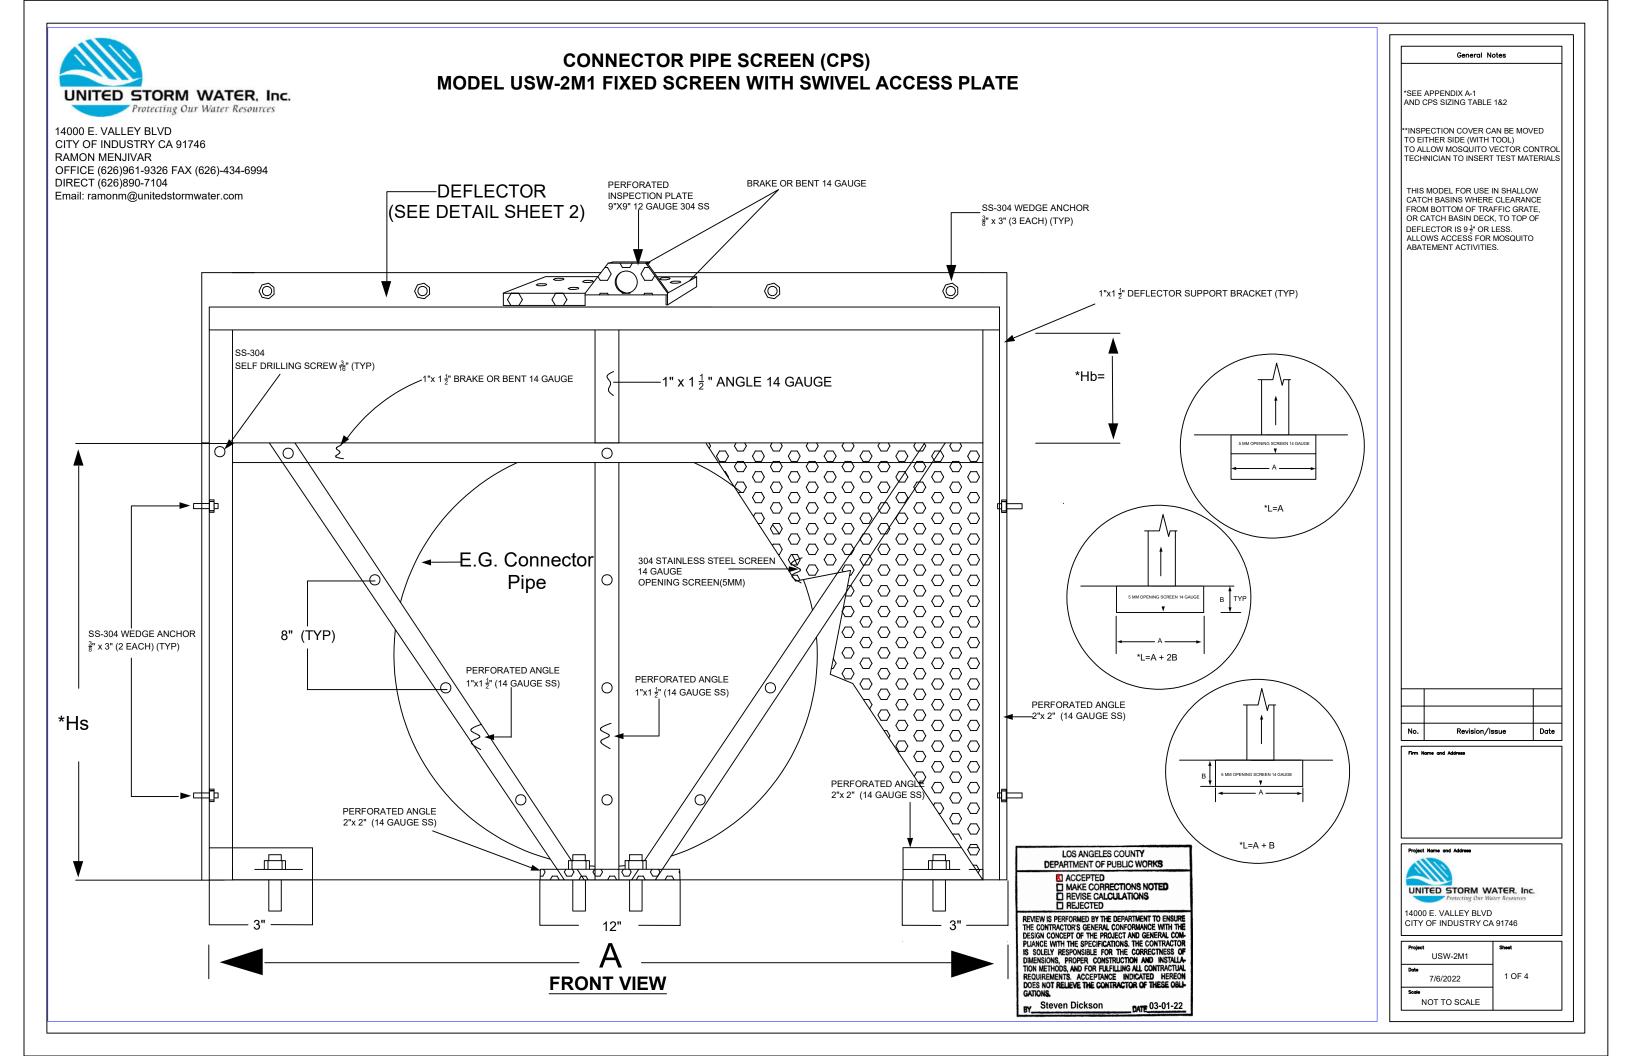

### **CONNECTOR PIPE SCREEN (CPS)** MODEL USW-2M1 FIXED SCREEN WITH SWIVEL ACCESS PLATE

14000 E. VALLEY BLVD CITY OF INDUSTRY, CA 91746 **RAMON MENJIVAR** OFFICE (626)961-9326 EXT 243 DIRECT (626)890-7104

General Notes

- SEE APPENDIX A-1 AND CPS SIZING TABLES 1 &2
- INSPECTION COVER CAN BE MOVED TO EITHER SIDE (WITH TOOL) TO ALLOW MOSQUITO VECTOR CONTROL TECHNICIAN TO INSERT TEST

UNITED STORM WATER, Inc. 14000 E. VALLEY BLVD CITY OF INDUSTRY CA 91746

#### General Not

\* SEE APPENDIX A-1 AND APPENDIX B CPS SIZING TABLE 1 & 2

THIS MODEL FOR USE IN SHALLOW CATCH BASINS WHERE CLEARANCE FROM BOTTOM OF TRAFFIC GRATE, OR CATCH BASIN DECK, TO TOP OF DEFLECTOR IS 9 ½" OR LESS.
ALLOWS ACCESS FOR MOSQUITO ABATEMENT ACTIVITIES.